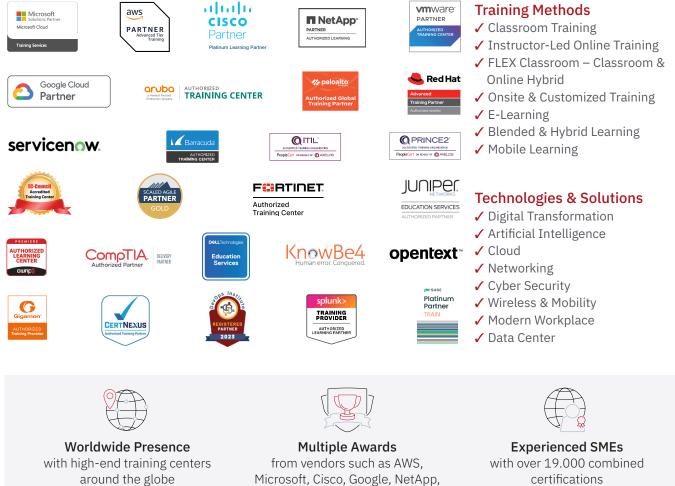

# About Fast Lane

Fast Lane is a global, award-winning specialist in technology and business training as well as consulting services for digital transformation. As the only global partner of the three cloud hyperscalers- Microsoft, AWS and Google- and partner of 30 other leading IT vendors, Fast Lane offers gualification solutions and professional services that can be scaled as needed. More than 4,000 experienced Fast Lane professionals train and advise customers in organizations of all sizes in 90 countries worldwide in the areas of cloud, artificial intelligence, cyber security, software development, wireless and mobility, modern workplace, as well as management and leadership skills, IT and project management.

### Fast Lane Services

- ✓ High End Technology Training
- ✓ Business & Soft Skill Training
- ✓ Consulting Services
- ✓ Managed Training Services
- ✓ Digital Learning Solutions
- ✓ Content Development
- Remote Labs
- ✓ Talent Programs
- Event Management Services